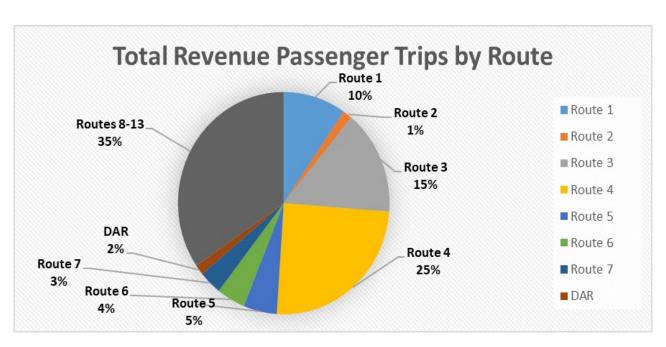

## **AGENDA** JANUARY 22, 2024 10:00AM

CORTLAND COUNTY OFFICE BUILDING

|                    | 10:00AM                                                                                                                                                                                                                                                                                                                                                                                                                                               |
|--------------------|-------------------------------------------------------------------------------------------------------------------------------------------------------------------------------------------------------------------------------------------------------------------------------------------------------------------------------------------------------------------------------------------------------------------------------------------------------|
|                    | Facilitator: Melissa Potter- Chair Secretary: J. Hillman                                                                                                                                                                                                                                                                                                                                                                                              |
| MEETING CALLED BY: |                                                                                                                                                                                                                                                                                                                                                                                                                                                       |
| MEETING TYPE       | Organizational Meeting (quorum achieved with 9 appointed members)                                                                                                                                                                                                                                                                                                                                                                                     |
| ATTENDEES          |                                                                                                                                                                                                                                                                                                                                                                                                                                                       |
| ABSENT APPOINTEES  |                                                                                                                                                                                                                                                                                                                                                                                                                                                       |
| ITEM #1            | Introductions                                                                                                                                                                                                                                                                                                                                                                                                                                         |
| DISCUSSION         | Approve October 2023 Minutes                                                                                                                                                                                                                                                                                                                                                                                                                          |
| ITEM #2            | Nomination/Election of Officers                                                                                                                                                                                                                                                                                                                                                                                                                       |
| DISCUSSION         | <ul> <li>Current Officers – Melissa Potter, Chair; Alex Mikowski,<br/>Vice Chair; Jennifer Hillman, Secretary</li> <li>New Officers –</li> </ul>                                                                                                                                                                                                                                                                                                      |
| ITEM #3            | Establishment of Day and Time of Regular Meetings                                                                                                                                                                                                                                                                                                                                                                                                     |
| DISCUSSION         | <ul> <li>April 15, 2024</li> <li>July 15, 2024</li> <li>October 21, 2024</li> <li>January 27, 2025</li> <li>Time of meeting has been 10am</li> </ul>                                                                                                                                                                                                                                                                                                  |
| ITEM #4            | Review of By-Laws                                                                                                                                                                                                                                                                                                                                                                                                                                     |
| DISCUSSION         |                                                                                                                                                                                                                                                                                                                                                                                                                                                       |
| ITEM #5            | Transdev Report                                                                                                                                                                                                                                                                                                                                                                                                                                       |
| DISCUSSION         | •                                                                                                                                                                                                                                                                                                                                                                                                                                                     |
| ITEM #6            | Mobility Management Updates                                                                                                                                                                                                                                                                                                                                                                                                                           |
| DISCUSSION         | <ul> <li>New Mobility Coordinator – Alicia Stevens!</li> <li>Review of 2023 Ridership Data (Graphs provided)</li> <li>Title VI Complaint</li> <li>New Passenger and Visitor Standard of Conduct Policy</li> <li>5311 Award Update</li> <li>RFPs         <ul> <li>Rebranding</li> <li>Operation &amp; Maintenance</li> <li>Transportation Facility (Design &amp; Engineering)</li> <li>Transportation Study</li> <li>Technology</li> </ul> </li> </ul> |