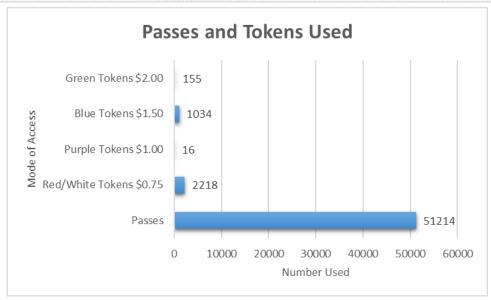

## **AGENDA** JANUARY 22, 2024 10:00AM

CORTLAND COUNTY OFFICE BUILDING

|                    | 10:00AM                                                                                                                                                                                                                                                                                                                                                                                                                                               |
|--------------------|-------------------------------------------------------------------------------------------------------------------------------------------------------------------------------------------------------------------------------------------------------------------------------------------------------------------------------------------------------------------------------------------------------------------------------------------------------|
|                    | Facilitator: Melissa Potter- Chair Secretary: J. Hillman                                                                                                                                                                                                                                                                                                                                                                                              |
| MEETING CALLED BY: |                                                                                                                                                                                                                                                                                                                                                                                                                                                       |
| MEETING TYPE       | Organizational Meeting (quorum achieved with 9 appointed members)                                                                                                                                                                                                                                                                                                                                                                                     |
| ATTENDEES          |                                                                                                                                                                                                                                                                                                                                                                                                                                                       |
| ABSENT APPOINTEES  |                                                                                                                                                                                                                                                                                                                                                                                                                                                       |
| ITEM #1            | Introductions                                                                                                                                                                                                                                                                                                                                                                                                                                         |
| DISCUSSION         | Approve October 2023 Minutes                                                                                                                                                                                                                                                                                                                                                                                                                          |
| ITEM #2            | Nomination/Election of Officers                                                                                                                                                                                                                                                                                                                                                                                                                       |
| DISCUSSION         | <ul> <li>Current Officers – Melissa Potter, Chair; Alex Mikowski,<br/>Vice Chair; Jennifer Hillman, Secretary</li> <li>New Officers –</li> </ul>                                                                                                                                                                                                                                                                                                      |
| ITEM #3            | Establishment of Day and Time of Regular Meetings                                                                                                                                                                                                                                                                                                                                                                                                     |
| DISCUSSION         | <ul> <li>April 15, 2024</li> <li>July 15, 2024</li> <li>October 21, 2024</li> <li>January 27, 2025</li> <li>Time of meeting has been 10am</li> </ul>                                                                                                                                                                                                                                                                                                  |
| ITEM #4            | Review of By-Laws                                                                                                                                                                                                                                                                                                                                                                                                                                     |
| DISCUSSION         |                                                                                                                                                                                                                                                                                                                                                                                                                                                       |
| ITEM #5            | Transdev Report                                                                                                                                                                                                                                                                                                                                                                                                                                       |
| DISCUSSION         | •                                                                                                                                                                                                                                                                                                                                                                                                                                                     |
| ITEM #6            | Mobility Management Updates                                                                                                                                                                                                                                                                                                                                                                                                                           |
| DISCUSSION         | <ul> <li>New Mobility Coordinator – Alicia Stevens!</li> <li>Review of 2023 Ridership Data (Graphs provided)</li> <li>Title VI Complaint</li> <li>New Passenger and Visitor Standard of Conduct Policy</li> <li>5311 Award Update</li> <li>RFPs         <ul> <li>Rebranding</li> <li>Operation &amp; Maintenance</li> <li>Transportation Facility (Design &amp; Engineering)</li> <li>Transportation Study</li> <li>Technology</li> </ul> </li> </ul> |