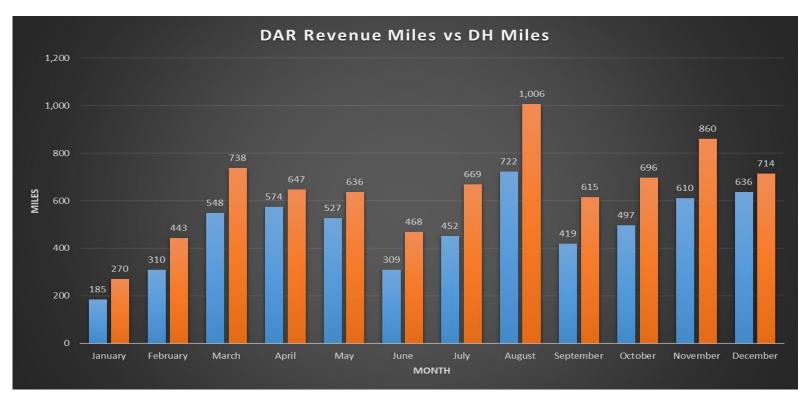

## **AGENDA** JANUARY 22, 2024 10:00AM

CORTLAND COUNTY OFFICE BUILDING

|                    | 10:00AM                                                                                                                                                                                                                                                                                                                                                                                                                                               |
|--------------------|-------------------------------------------------------------------------------------------------------------------------------------------------------------------------------------------------------------------------------------------------------------------------------------------------------------------------------------------------------------------------------------------------------------------------------------------------------|
|                    | Facilitator: Melissa Potter- Chair Secretary: J. Hillman                                                                                                                                                                                                                                                                                                                                                                                              |
| MEETING CALLED BY: |                                                                                                                                                                                                                                                                                                                                                                                                                                                       |
| MEETING TYPE       | Organizational Meeting (quorum achieved with 9 appointed members)                                                                                                                                                                                                                                                                                                                                                                                     |
| ATTENDEES          |                                                                                                                                                                                                                                                                                                                                                                                                                                                       |
| ABSENT APPOINTEES  |                                                                                                                                                                                                                                                                                                                                                                                                                                                       |
| ITEM #1            | Introductions                                                                                                                                                                                                                                                                                                                                                                                                                                         |
| DISCUSSION         | Approve October 2023 Minutes                                                                                                                                                                                                                                                                                                                                                                                                                          |
| ITEM #2            | Nomination/Election of Officers                                                                                                                                                                                                                                                                                                                                                                                                                       |
| DISCUSSION         | <ul> <li>Current Officers – Melissa Potter, Chair; Alex Mikowski,<br/>Vice Chair; Jennifer Hillman, Secretary</li> <li>New Officers –</li> </ul>                                                                                                                                                                                                                                                                                                      |
| ITEM #3            | Establishment of Day and Time of Regular Meetings                                                                                                                                                                                                                                                                                                                                                                                                     |
| DISCUSSION         | <ul> <li>April 15, 2024</li> <li>July 15, 2024</li> <li>October 21, 2024</li> <li>January 27, 2025</li> <li>Time of meeting has been 10am</li> </ul>                                                                                                                                                                                                                                                                                                  |
| ITEM #4            | Review of By-Laws                                                                                                                                                                                                                                                                                                                                                                                                                                     |
| DISCUSSION         |                                                                                                                                                                                                                                                                                                                                                                                                                                                       |
| ITEM #5            | Transdev Report                                                                                                                                                                                                                                                                                                                                                                                                                                       |
| DISCUSSION         | •                                                                                                                                                                                                                                                                                                                                                                                                                                                     |
| ITEM #6            | Mobility Management Updates                                                                                                                                                                                                                                                                                                                                                                                                                           |
| DISCUSSION         | <ul> <li>New Mobility Coordinator – Alicia Stevens!</li> <li>Review of 2023 Ridership Data (Graphs provided)</li> <li>Title VI Complaint</li> <li>New Passenger and Visitor Standard of Conduct Policy</li> <li>5311 Award Update</li> <li>RFPs         <ul> <li>Rebranding</li> <li>Operation &amp; Maintenance</li> <li>Transportation Facility (Design &amp; Engineering)</li> <li>Transportation Study</li> <li>Technology</li> </ul> </li> </ul> |