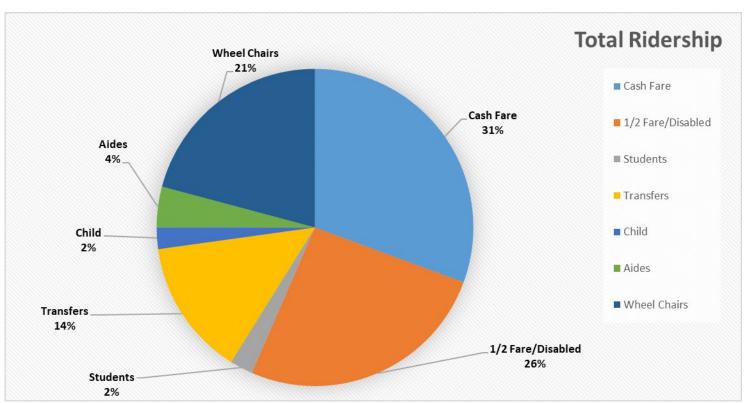

## **AGENDA** JANUARY 22, 2024 10:00AM

CORTLAND COUNTY OFFICE BUILDING

|                    | 10:00AM                                                                                                                                                                                                                                                                                                                                                                                                                                               |
|--------------------|-------------------------------------------------------------------------------------------------------------------------------------------------------------------------------------------------------------------------------------------------------------------------------------------------------------------------------------------------------------------------------------------------------------------------------------------------------|
|                    | Facilitator: Melissa Potter- Chair Secretary: J. Hillman                                                                                                                                                                                                                                                                                                                                                                                              |
| MEETING CALLED BY: |                                                                                                                                                                                                                                                                                                                                                                                                                                                       |
| MEETING TYPE       | Organizational Meeting (quorum achieved with 9 appointed members)                                                                                                                                                                                                                                                                                                                                                                                     |
| ATTENDEES          |                                                                                                                                                                                                                                                                                                                                                                                                                                                       |
| ABSENT APPOINTEES  |                                                                                                                                                                                                                                                                                                                                                                                                                                                       |
| ITEM #1            | Introductions                                                                                                                                                                                                                                                                                                                                                                                                                                         |
| DISCUSSION         | Approve October 2023 Minutes                                                                                                                                                                                                                                                                                                                                                                                                                          |
| ITEM #2            | Nomination/Election of Officers                                                                                                                                                                                                                                                                                                                                                                                                                       |
| DISCUSSION         | <ul> <li>Current Officers – Melissa Potter, Chair; Alex Mikowski,<br/>Vice Chair; Jennifer Hillman, Secretary</li> <li>New Officers –</li> </ul>                                                                                                                                                                                                                                                                                                      |
| ITEM #3            | Establishment of Day and Time of Regular Meetings                                                                                                                                                                                                                                                                                                                                                                                                     |
| DISCUSSION         | <ul> <li>April 15, 2024</li> <li>July 15, 2024</li> <li>October 21, 2024</li> <li>January 27, 2025</li> <li>Time of meeting has been 10am</li> </ul>                                                                                                                                                                                                                                                                                                  |
| ITEM #4            | Review of By-Laws                                                                                                                                                                                                                                                                                                                                                                                                                                     |
| DISCUSSION         |                                                                                                                                                                                                                                                                                                                                                                                                                                                       |
| ITEM #5            | Transdev Report                                                                                                                                                                                                                                                                                                                                                                                                                                       |
| DISCUSSION         | •                                                                                                                                                                                                                                                                                                                                                                                                                                                     |
| ITEM #6            | Mobility Management Updates                                                                                                                                                                                                                                                                                                                                                                                                                           |
| DISCUSSION         | <ul> <li>New Mobility Coordinator – Alicia Stevens!</li> <li>Review of 2023 Ridership Data (Graphs provided)</li> <li>Title VI Complaint</li> <li>New Passenger and Visitor Standard of Conduct Policy</li> <li>5311 Award Update</li> <li>RFPs         <ul> <li>Rebranding</li> <li>Operation &amp; Maintenance</li> <li>Transportation Facility (Design &amp; Engineering)</li> <li>Transportation Study</li> <li>Technology</li> </ul> </li> </ul> |